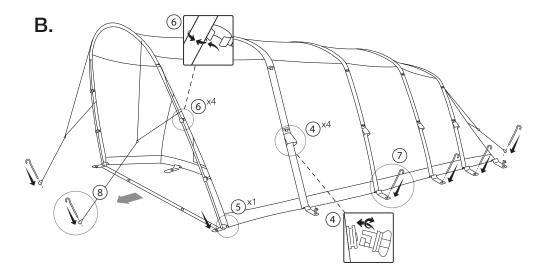

## AETHER AIR 450XL/600XL

d **CZ -** Tento stan by měl být sundán nejméně 2 osoby **DE** - Dieses Zelt sollte von mindestens zwei Personen heruntergenommen werden **FR -** Cette tente doit être prise par au moins 2 personnes IT - Questa tenda deve essere assunto verso il basso da almeno 2 persone NL - Deze tent moet door minstens 2 personen worden genomen

## TAKING DOWN & PACKING

Airspeed®

Vango makes every effort to ensure the accuracy of our information. We do however have a policy of continuous improvement and we therefore reserve the right to change or amend colours and specifications without prior notice. ©AMG Group Ltd.