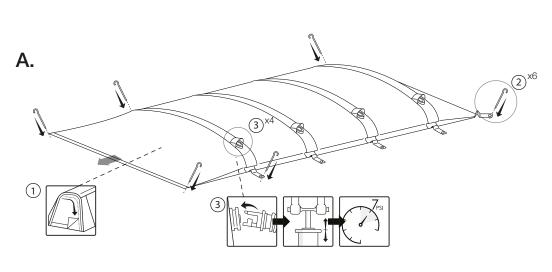

## **AETHER AIR 450XL/600XL**

EN - This tent should be CZ - This tent should be erected by at least 2 people erected by at least 2 people

DE - This tent should be erected by at least 2 people

FR - This tent should be erected by at least 2 people

## PITCHING

Vango makes every effort to ensure the accuracy of our information. We do however have a policy of continuous improvement and we therefore reserve the right to change or amend colours and specifications without prior notice. ©AMG Group Ltd.