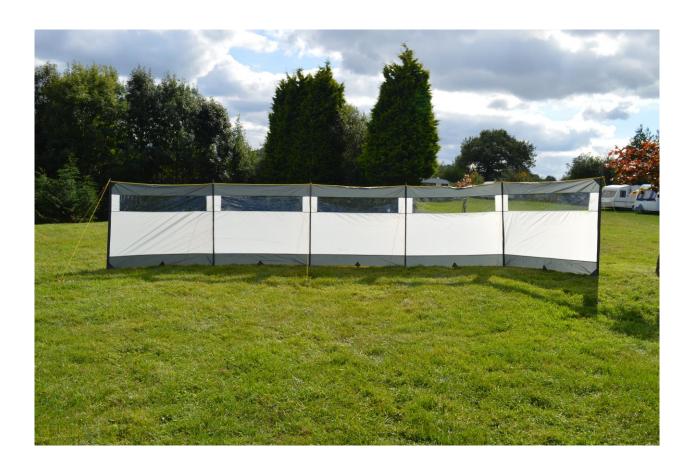

#### **PITCHING INSTRUCTIONS**

Recommended 2 person Pitch.

Remove the windbreak from the carry bag and place flat on the ground.

Pre assemble all 6 metal poles.

Insert each pole into the sleeves (FIG 1) ensuring the top spike is inserted into the elasticated eyelet (FIG 2).

FIG 1 FIG 2

With the windbreak on the ground tie 2 guy ropes around the top spike of each pole.

Starting from one end; firmly secure the bottom spike on the pole into the ground. Peg down the elasticated eyelet into the ground (FIG 3). Use 2 guy ropes to hold the panel in place – ensuring the pole is vertical (FIG 4)

FIG 3

FIG 4

Repeat this process for each section of the windbreak.

It is recommended each peg is driven fully into the ground at an angle of 45 Degrees away from the pegging point. Tension each guy rope using the guy adjusters (FIG 5).

FIG 5

Adjust the windbreak to the desired shape and position ensuring all poles remain vertical.

Peg down the middle eyelets found at the base of each panel.

5300e

Technical Manager Maypole Ltd October 2021