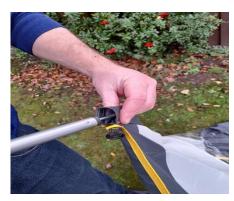

#### **PITCHING INSTRUCTIONS**

Recommended 2 person Pitch.

Remove the windbreak from the carry bag and place flat on the ground.

Pre assemble all 6 metal poles.

Insert each pole into the sleeves (FIG 1) ensuring the top spike is inserted into the elasticated eyelet (FIG 2).

FIG 1 FIG 2

With the windbreak on the ground tie 2 guy ropes around the top spike of each pole.

Starting from one end; firmly secure the bottom spike on the pole into the ground. Peg down the elasticated eyelet into the ground (FIG 3). Use 2 guy ropes to hold the panel in place – ensuring the pole is vertical (FIG 4)