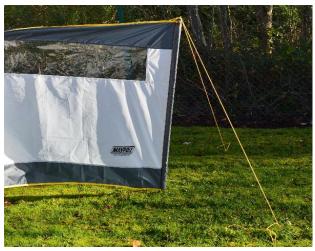

FIG 1 FIG 2

With the windbreak on the ground tie 2 guy ropes around the top spike of each pole.

Starting from one end; firmly secure the bottom spike on the pole into the ground. Peg down the elasticated eyelet into the ground (FIG 3). Use 2 guy ropes to hold the panel in place – ensuring the pole is vertical (FIG 4)

FIG 3

FIG 4

Repeat this process for each section of the windbreak.

It is recommended each peg is driven fully into the ground at an angle of 45 Degrees away from the pegging point. Tension each guy rope using the guy adjusters (FIG 5).