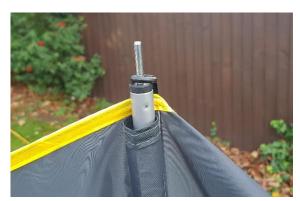

FIG 1 FIG 2

With the windbreak on the ground tie 2 guy ropes around the top spike of each pole.

Starting from one end; firmly secure the bottom spike on the pole into the ground. Peg down the elasticated eyelet into the ground (FIG 3). Use 2 guy ropes to hold the panel in place – ensuring the pole is vertical (FIG 4)

FIG 3

FIG 4

Repeat this process for each section of the windbreak.

It is recommended each peg is driven fully into the ground at an angle of 45 Degrees away from the pegging point. Tension each guy rope using the guy adjusters (FIG 5).