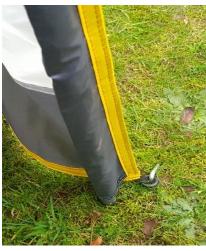

FIG 1 FIG 2

With the windbreak on the ground tie 2 guy ropes around the top spike of each pole.

Starting from one end; firmly secure the bottom spike on the pole into the ground. Peg down the elasticated eyelet into the ground (FIG 3). Use 2 guy ropes to hold the panel in place – ensuring the pole is vertical (FIG 4)

FIG 3

FIG 4

Repeat this process for each section of the windbreak.

It is recommended each peg is driven fully into the ground at an angle of 45 Degrees away from the pegging point. Tension each guy rope using the guy adjusters (FIG 5).